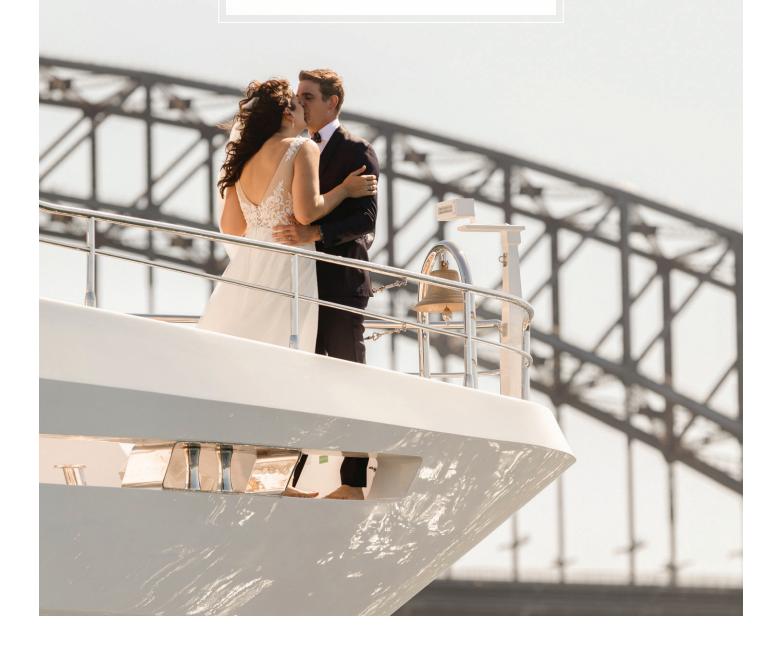

## **CEREMONY ON BOARD**

PACKAGES FROM \$22,000

COCKTAIL - UP TO 100 GUESTS

### - DAY OF THE WEDDING -

11am - bridal party arrive 2pm - groomsmen & guests board for ceremony at chosen wharf 3pm - ceremony on the bow 3.30pm - 2 hour cruise with canapés & drinks 6pm - bridal party & guests depart for reception 10pm - bride & groom return for the evening